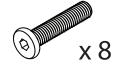

## Hardware

JCA 1/4" x 38

JCB M6 x 30

Allen Key

## Step 2:

Put the Shelf (C) and insert the Bottom Plate (E) into grooves on the panels. Then attach the Leg Frame (B) into the unit by using screws JCA 1/4" x 38 as per diagram 2.

**Step 3:** Attach the unit into the Table Top (A) by using screws JCB M6 x 30 as per diagram 3.