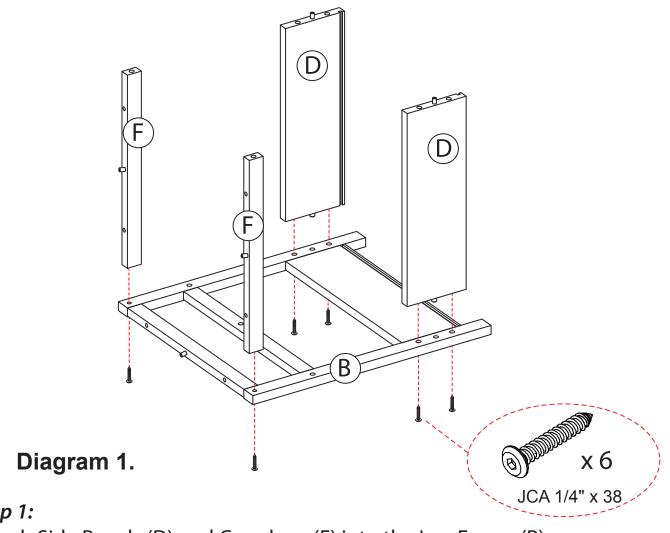

Step 1:
Attach Side Panels (D) and Crossbars (F) into the Leg Frame (B) by using screws JCA 1/4" x 38 as per diagram 1.