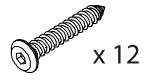

## Hardware

JCA 1/4" x 38

JCB M6 x 30

Allen Key

Step 1:
Attach Side Panels (D) and Crossbars (F) into the Leg Frame (B) by using screws JCA 1/4" x 38 as per diagram 1.

## Step 2:

Put the Shelf (C) and insert the Bottom Plate (E) into grooves on the panels. Then attach the Leg Frame (B) into the unit by using screws JCA 1/4" x 38 as per diagram 2.

**Step 3:** Attach the unit into the Table Top (A) by using screws JCB M6 x 30 as per diagram 3.