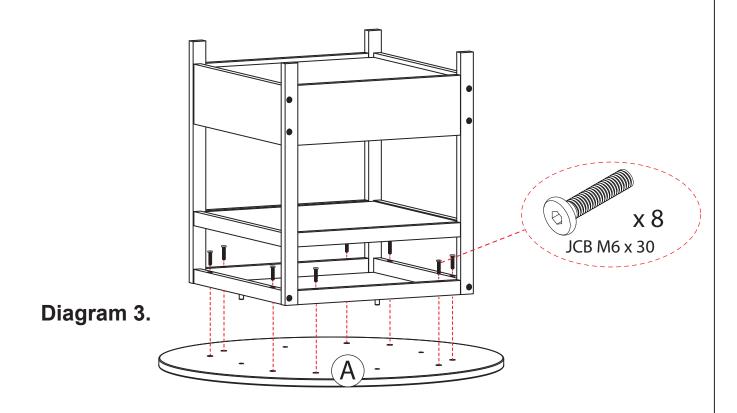

## Step 2:

Put the Shelf (C) and insert the Bottom Plate (E) into grooves on the panels. Then attach the Leg Frame (B) into the unit by using screws JCA 1/4" x 38 as per diagram 2.

**Step 3:** Attach the unit into the Table Top (A) by using screws JCB M6 x 30 as per diagram 3.