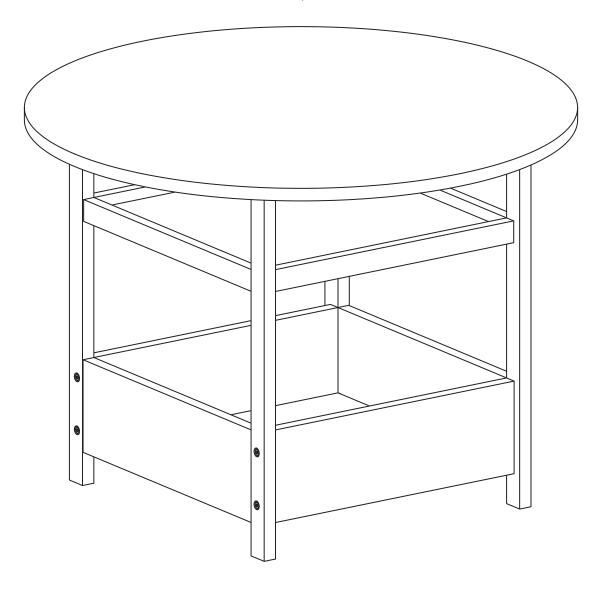

## **Parts List**

| Part | Description  | Q'ty   |
|------|--------------|--------|
| Α    | Table Top    | 1 pc.  |
| В    | Leg Frame    | 2 pcs. |
| C    | Shelf        | 1 pc.  |
| D    | Side Panel   | 2 pcs. |
| Е    | Bottom Plate | 1 pc.  |
| F    | Crossbar     | 2 pcs. |

Step 1:
Attach Side Panels (D) and Crossbars (F) into the Leg Frame (B) by using screws JCA 1/4" x 38 as per diagram 1.

## Step 2:

Put the Shelf (C) and insert the Bottom Plate (E) into grooves on the panels. Then attach the Leg Frame (B) into the unit by using screws JCA 1/4" x 38 as per diagram 2.

**Step 3:** Attach the unit into the Table Top (A) by using screws JCB M6 x 30 as per diagram 3.