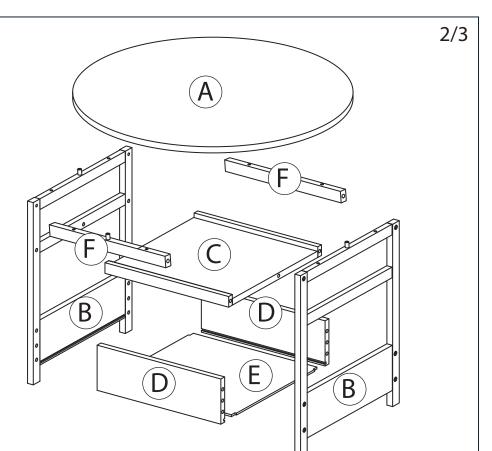

## **Parts List**

| Part | Description  | Q'ty   |
|------|--------------|--------|
| Α    | Table Top    | 1 pc.  |
| В    | Leg Frame    | 2 pcs. |
| C    | Shelf        | 1 pc.  |
| D    | Side Panel   | 2 pcs. |
| Е    | Bottom Plate | 1 pc.  |
| F    | Crossbar     | 2 pcs. |