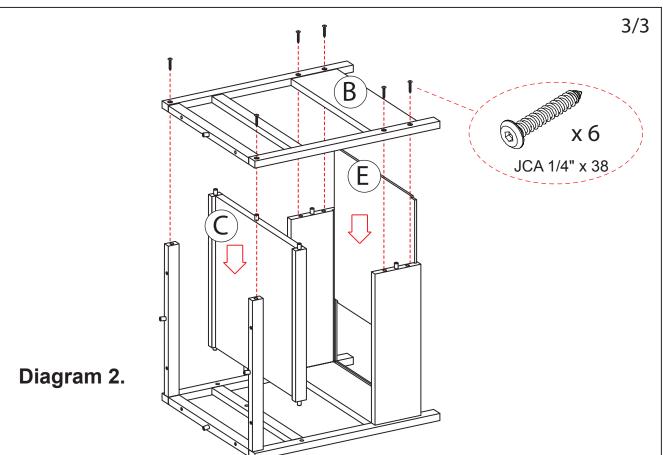

## Step 2:

Put the Shelf (C) and insert the Bottom Plate (E) into grooves on the panels. Then attach the Leg Frame (B) into the unit by using screws JCA 1/4" x 38 as per diagram 2.

**Step 3:** Attach the unit into the Table Top (A) by using screws JCB M6 x 30 as per diagram 3.